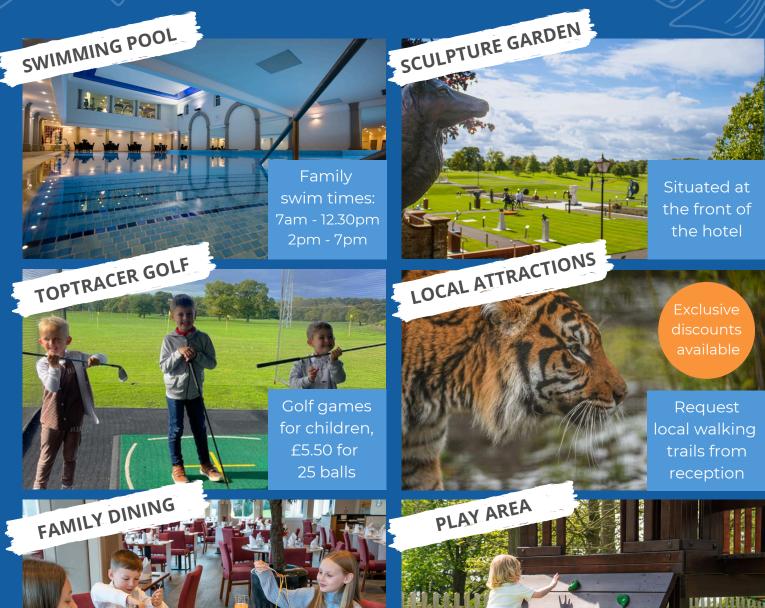

- Driving Range Golf Games 2-4pm
- Frisbee Golf & Garden Games
- Buzzy Bee Activity Trail

## MUCH MORE TO EXPLORE

As well as our jam-packed timetable of on-site pursuits, there's plenty to keep the whole family entertained at Carden Park.

Please speak to our reception team for more information.

Child-

friendly

menus

available

Indoor

& Outdoor

Games

Carden Park does not offer a crèche service and children must be accompanied by an adult